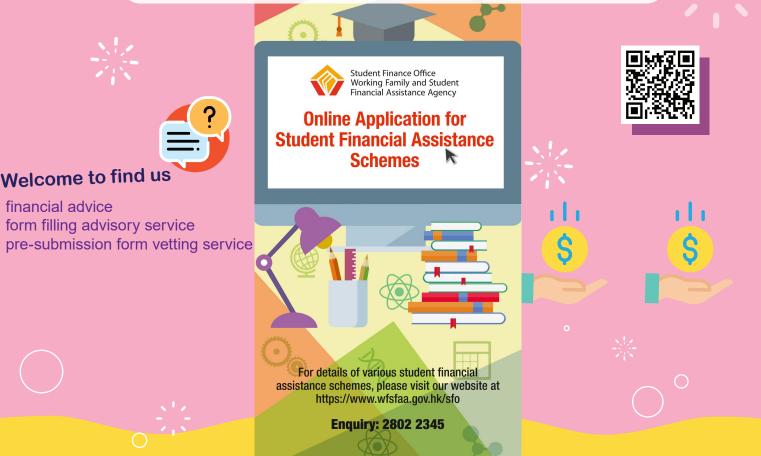

## **GOVERNMENT FINANCIAL ASSISTANCE SCHEME**

For local full-time students

Tertiary Student Finance Scheme - Publicly-funded Programmes (TSFS) Non-means-tested Loan Scheme for Full-time Tertiary Students (NLSFT)

## **Collection of Supporting Documents**

Applicants should submit the duly signed declaration and supporting documents through the following channels within 7 days from submission of online application form.

- Through online upload (about 50 pages)
- By mail or in person to SFO
- Through SFO drop box in CEDARS (3/F Meng Wah Complex) from 1 Sept to 18 Oct

http://cedars.hku.hk