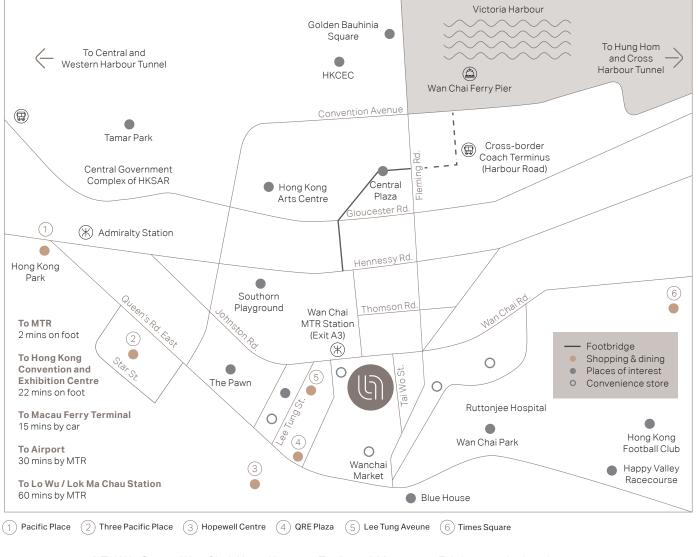

## A VIBRANT COSMOPOLITAN NEIGHBOURHOOD TO CALL HOME

**Conveniently located right next to Wan Chai MTR station** with great accessibility by various public transportation means, Lodgewood Wan Chai offers 91 fully-furnished serviced apartments of style and simplicity.