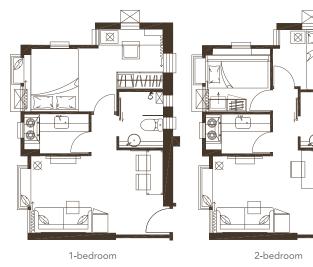

## A VIBRANT COSMOPOLITAN NEIGHBOURHOOD TO CALL HOME

**Conveniently located right next to Wan Chai MTR station** with great accessibility by various public transportation means, Lodgewood Wan Chai offers 91 fully-furnished serviced apartments of style and simplicity.