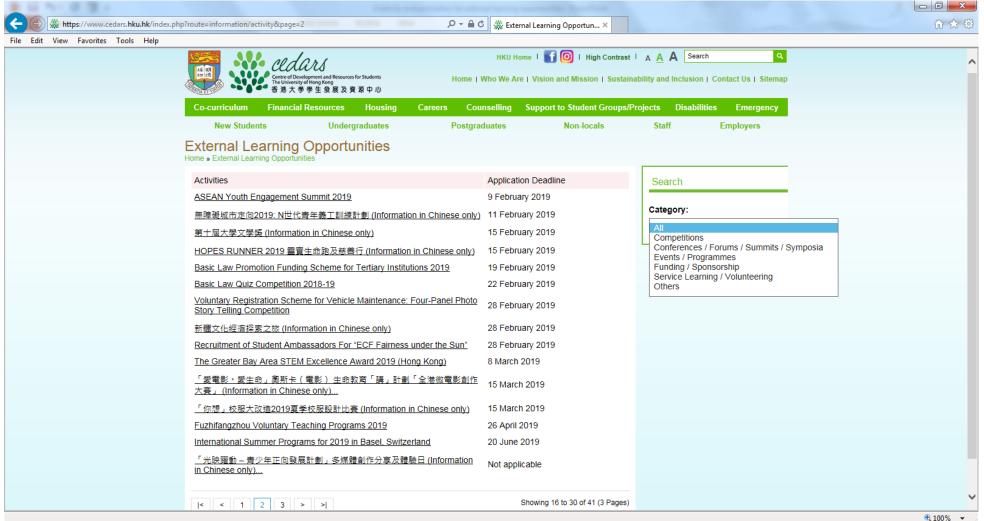

#### New page layout (to be launched very soon): https://www.cedars.hku.hk/index.php?route=information/activity

)% 🔻 "<sub>dd</sub>

# Features of the new page layout

- 1. Listing activities by application deadline in chronological order
- Column of "Application Deadline": either specific dates or "Not applicable"

2. Outdated activities to be removed from the page (for viewing of the public) automatically

#### 3. Sorting/searching activities by categories

- Competitions
- Conferences / Forums / Summits / Symposia
- Events / Programmes
- Funding / Sponsorship
- Service Learning / Volunteering
- Others