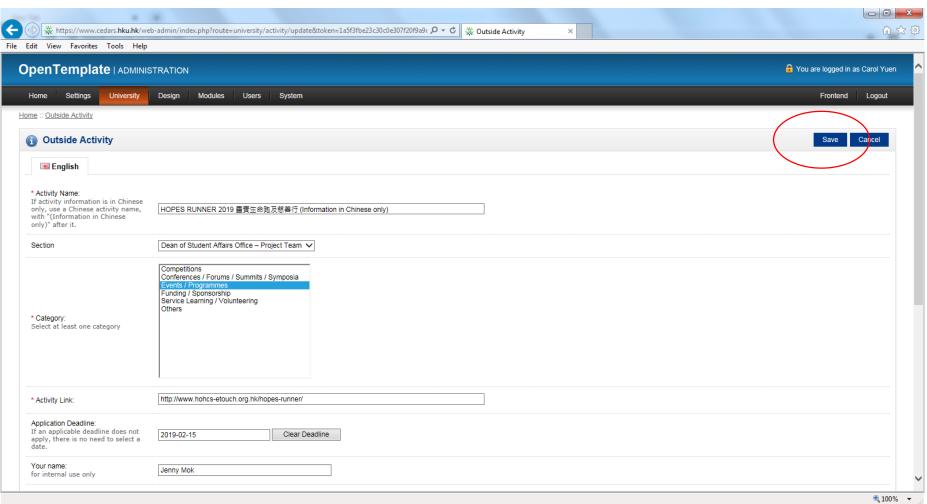

## Make a new entry

| Field                | Content                                                                                                                                                                           |
|----------------------|-----------------------------------------------------------------------------------------------------------------------------------------------------------------------------------|
| Activity name        | In English. If activity information is in Chinese only, use a Chinese activity name, with "(Information in Chinese only)" after it, e.g. "第十屆大學文學獎 (Information in Chinese only)" |
| Section              | Your section / team's name - no need to input                                                                                                                                     |
| Category             | Select at least one (the most relevant one) or two at most [use "Ctrl" when selecting more than one]                                                                              |
| Activity link        | Provide a valid URL                                                                                                                                                               |
| Application deadline | Select a date from the calendar <u>OR</u><br>Do not select any date if an application deadline does not apply<br>("Clear Deadline" to un-do the date selection);                  |
| Your name            |                                                                                                                                                                                   |
| Your email address   | For internal use only – not to be shown on the webpage                                                                                                                            |
| Your contact number  |                                                                                                                                                                                   |
| Remarks              | For internal use only – e.g. suggesting when the entry without application deadline can be removed                                                                                |

## Save an entry

 Click "Save" after completing an entry