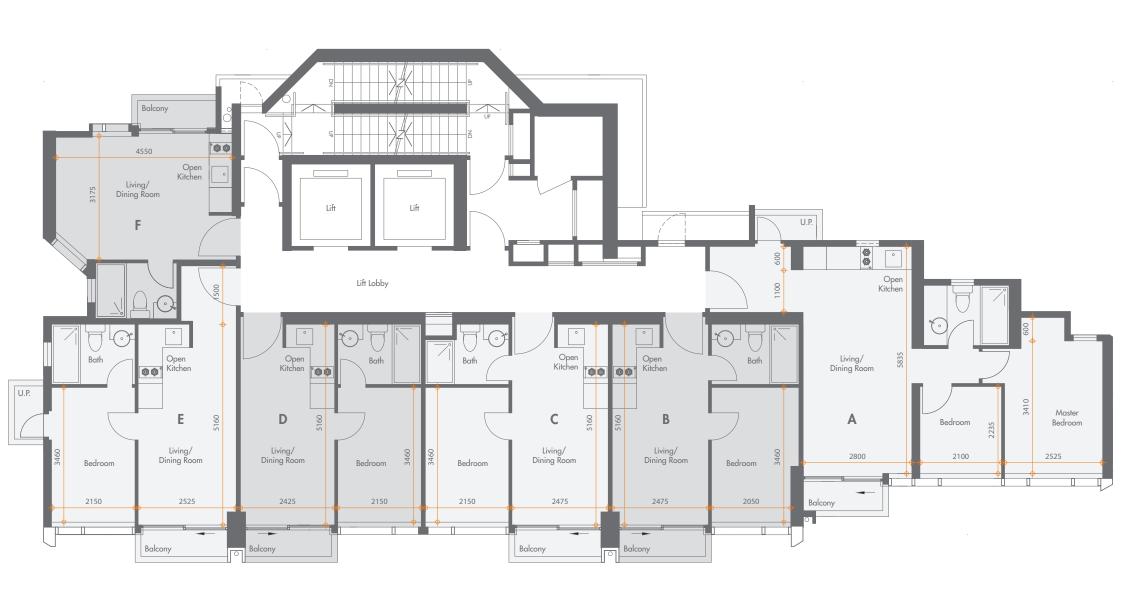

## **RENTAL** (inclusive of management fees & government rates.)

|               | Unit A<br>2-Bed | Unit B<br>1-Bed | Unit C<br>1-Bed | Unit D<br>1-Bed | Unit E<br>1-Bed                 | Unit F<br>Studio                   |
|---------------|-----------------|-----------------|-----------------|-----------------|---------------------------------|------------------------------------|
| Saleable Area | 551 sf          | 315 sf          | 310 sf          | 312/314 sf      | 353/356 sf                      | 246 sf                             |
| 30/F          | Leased          | Leased          | \$27,700        | \$25,700        | Leased                          | Leased                             |
| 28/F          | Leased          | Leased          | \$27,100        | Leased          | Leased                          | Leased                             |
| 23/F          | Leased          | Leased          | Leased          | Leased          | Leased                          | <b>\$19,900</b> * (Vacant by 31/5) |
| 22/F          | Leased          | Leased          | Leased          | Leased          | \$23,800                        | Leased                             |
| 21/F          | Leased          | \$25,200        | Leased          | Leased          | Leased                          | <b>\$19,500</b> (Vacant by 21/5)   |
| 20/F          | Leased          | Leased          | \$25,000        | Leased          | Leased                          | Leased                             |
| 17/F          | Leased          | Leased          | Leased          | \$22,000        | Leased                          | Leased                             |
| 15/F          | Leased          | Leased          | Leased          | Leased          | <b>\$21,600</b> (Vacant by 7/5) | Leased                             |